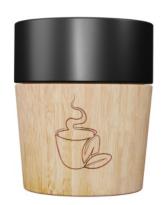

## **D05 - Individual Smart Magnet Mug**

Ceramic mug and magnetic wooden base. The cup has a capacity of 150 ml, ideal for espressos or espressos lungo.

Thanks to Smart Magnet Technology, ceramic and wood are separable to go in dishwashers!

## **Technical specifications**

- ceramic mug 150ml
  - Size: 68 x 70 mmWeight: 180 gMaterials: ceramic
  - o Customs code: 6911100090
- wooden base
  - o Dimensions: 65 x 55 mm
  - Weight: 70 g
  - Materials: rubber woodCustoms code: 6911100090
- Customs code: 6911100090

## **Printing**

Printing zones:

- laser printing on wood 30 x 40 mm
- optional laser printing on ceramic 30 x 25 mm